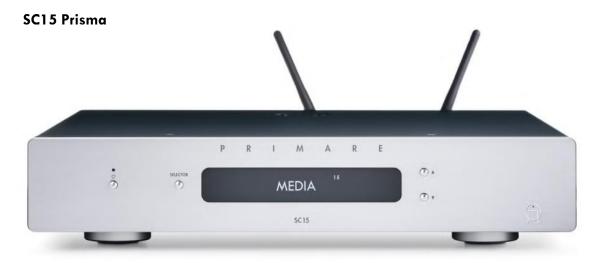

## New 15 Series models

SC15 Prisma is a full-featured pre-amplifier and network player featuring WiSA wireless speaker connection technology. Employing Prisma control and connectivity, advanced digital to analog conversion, and, with its three-quarter sized cabinet, the SC15 Prisma not only continues a Primare tradition of delivering astonishing performance from compact and elegant devices, but also offers even greater possibilities for easy installation into virtually any and every room of the house. With the option of variable or fixed output: in variable output mode it can be paired with a pair of powered speakers for a compact digital music system; or in fixed output mode it serves as a stored or streamed digital music source for a more complex system. MSRP €1500