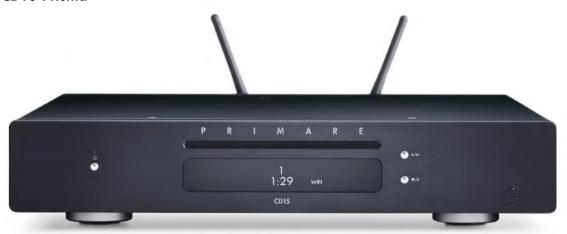

## CD15 Prisma

CD15 Prisma is an integrated digital music source, combining compact disc and stored or streamed media playback. Employing Prisma control and connectivity technology, advanced digital to analog conversion, and, with its three-quarter sized cabinet, the CD15 Prisma not only continues a Primare tradition of delivering astonishing performance from compact and elegant devices, but also offers even greater possibilities for easy installation into virtually any and every room of the house. With the option of variable or fixed output: in variable output mode it can be paired with a pair of powered speakers for a compact digital music system; or in fixed output mode it serves as a complete digital music source for a more complex system. MSRP €1750